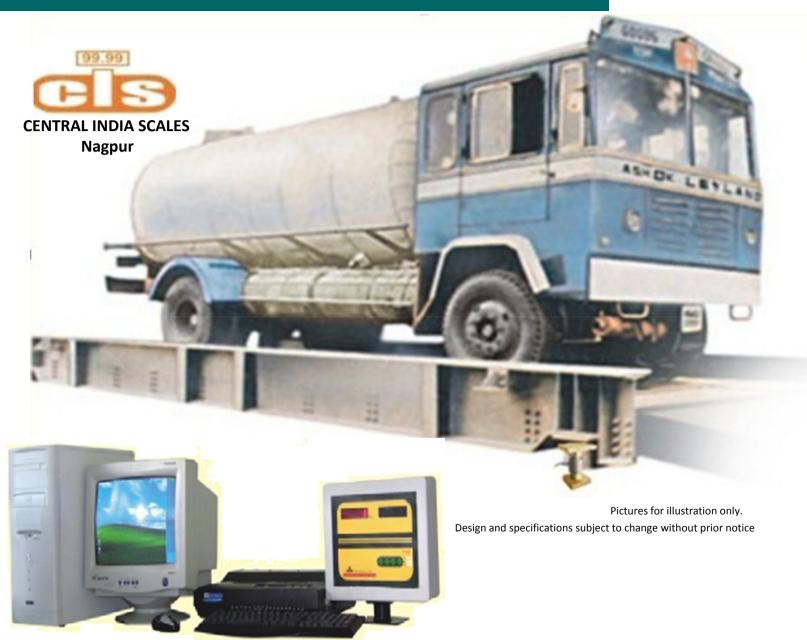

#### **PLATFORM**

Sizes: 3 m x 6 / 9 / 12 / 15 / 18 / 21 m MS epoxy painted

### **CAPACITY**

10 To 120 tons

#### **LOADCELL**

Double ended shear beam / compression IP68 (Hermetically sealed) Inbuilt lightening protection circuit Suitable for wash down application

### **REMOTE DISPLAY**

25 / 51 / 101 / 153 mm High Visibility

## **INTELLIGENT TERMINAL**

Micro controller based
Digital Calibration
5000 trucks information storage – expandable
Daily / Truck wise / Party wise
Material wise & summary report
User programmable weigh bill
Configurable header & footer
Keyboard and Mouse for data entry
Zero Maintenance