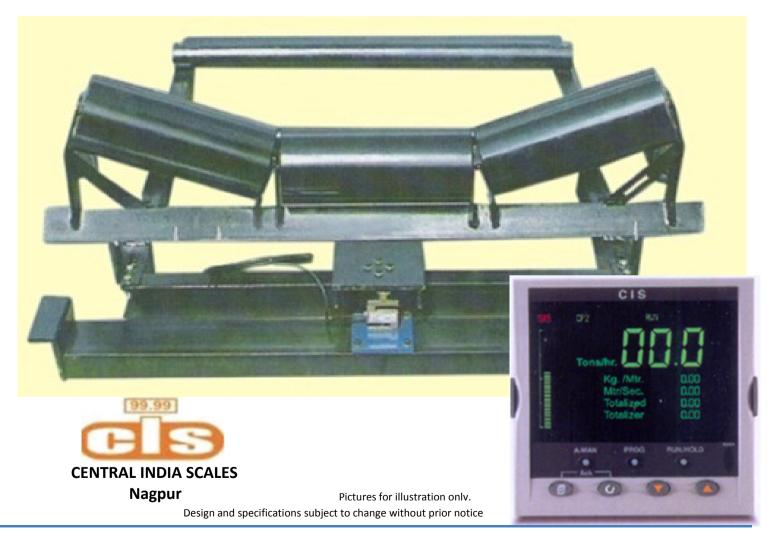

## **Belt Weighing System**

CIS Belt Weighing Systems provide the most rugged and reliable solution to the industrial challenge of being able to weigh accurately material on a moving conveyor belt. With this, it is now possible to solve applications where throughput and consumption rates have to measured and controlled.

CIS Belt Weighing Systems are custom-built to the requirement of the application after our engineers have visited the customer's site and studied the relevant aspects of the process. The system provides reports on the instantaneous flow rate, totalised mass flow rate, etc.

Capacity : Customized - 5 to 5,000 tons per hour

**High Quality Loadcells** 

Easy installation, Maintenance free

Micro-controller based, Battery-backed RAM

Digital calibration for weight

Digital calibration for speed

**Built-in diagnostics** 

Display of Totalized Weight & Flow Rate

Batch Control Functions (set points)

Control Output : Relays

Transmission Output: 0/4 – 20 mA / RS232 / RS485

Power Supply : 230 V AC + 10%, 50 Hz